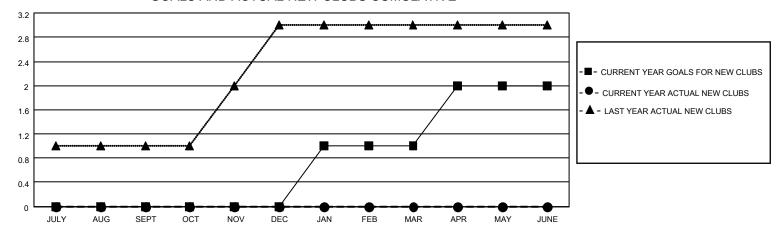

## District 201C2

| Clubs                 |               |           |               | Members               |                         |                         |                                                    |
|-----------------------|---------------|-----------|---------------|-----------------------|-------------------------|-------------------------|----------------------------------------------------|
| RESULTS FOR 2021-2022 |               |           |               | RESULTS FOR 2021-2022 |                         |                         |                                                    |
| QUARTER               | NEW CLUB GOAL | NEW CLUBS | DROPPED CLUBS | QUARTER MEN           | MBER GROWTH NET<br>GOAL | MEMBER GROWTH<br>ACTUAL | DROPPED<br>MEMBERS ACTUAL<br>(including transfers) |
| JULY/AUG/SEPT         | 0             | 0         | 0             | JULY/AUG/SEPT         | 5                       | 18                      | 20                                                 |
| OCT/NOV/DEC           | 0             | 0         | 0             | OCT/NOV/DEC           | 5                       | 0                       | 0                                                  |
| JAN/FEB/MAR           | 1             | 0         | 0             | JAN/FEB/MAR           | 20                      | 0                       | 0                                                  |
| APR/MAY/JUNE          | 1             | 0         | 0             | APR/MAY/JUNE          | 20                      | 0                       | 0                                                  |

## GOALS AND ACTUAL NEW CLUBS CUMULATIVE

| - ▲ - LAST YEAR MEMBERSHIP ACTUA | L |
|----------------------------------|---|
|----------------------------------|---|

Results as of: 8/31/2021

| DROPPED CLUBS: 0 |    | 9 CLUBS OF 67 ADDED 1 OR<br>MORE NEW MEMBERS | GENDER DISTRIBUTION       |                |  |
|------------------|----|----------------------------------------------|---------------------------|----------------|--|
|                  |    | MALE                                         |                           | 1,012 (66.45%) |  |
|                  |    |                                              | FEMALE                    | 511 (33.55%)   |  |
| DROPPED MEMBERS  |    |                                              | NON BINARY                | 0 (0.00%)      |  |
|                  | _  |                                              | PREFER NOT TO ANSWER      | 0 (0.00%)      |  |
| DECEASED         | 5  |                                              |                           |                |  |
| CLUB CANCELLED   | 0  | CLICK HERE FOR CUMULATIVE                    | TOTAL FAMILY UNIT MEMBERS | 291            |  |
| OTHER            | 15 | MEMBERSHIP DATA                              |                           |                |  |
| TOTAL            | 20 |                                              | FAMILY MEMBERS PAYING HAI | _F DUES 147    |  |
|                  |    |                                              |                           |                |  |