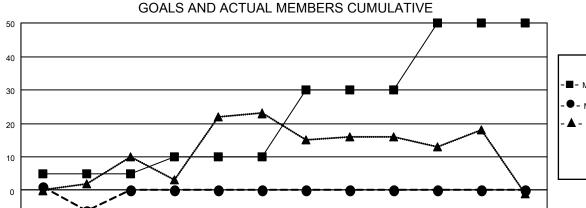

## District 201C2

| Clubs                 |               |           |               | Members               |                         |                         |                                                    |
|-----------------------|---------------|-----------|---------------|-----------------------|-------------------------|-------------------------|----------------------------------------------------|
| RESULTS FOR 2021-2022 |               |           |               | RESULTS FOR 2021-2022 |                         |                         |                                                    |
| QUARTER               | NEW CLUB GOAL | NEW CLUBS | DROPPED CLUBS | QUARTER MEN           | MBER GROWTH NET<br>GOAL | MEMBER GROWTH<br>ACTUAL | DROPPED<br>MEMBERS ACTUAL<br>(including transfers) |
| JULY/AUG/SEPT         | 0             | 0         | 0             | JULY/AUG/SEPT         | 5                       | 18                      | 20                                                 |
| OCT/NOV/DEC           | 0             | 0         | 0             | OCT/NOV/DEC           | 5                       | 0                       | 0                                                  |
| JAN/FEB/MAR           | 1             | 0         | 0             | JAN/FEB/MAR           | 20                      | 0                       | 0                                                  |
| APR/MAY/JUNE          | 1             | 0         | 0             | APR/MAY/JUNE          | 20                      | 0                       | 0                                                  |